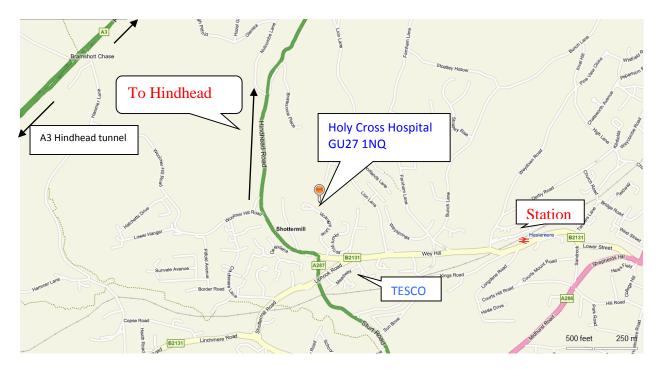

#### Map of Holy Cross

## By Car

If travelling from London or Portsmouth on the A3, turn off at the Hazel Grove Junction near the south end of the Hindhead Tunnel and take the A333 (the old A3) to the Hindhead crossroads. Turn right onto the A287 at the crossroads, following signposts for Haslemere. Descend a steep and winding hill. The hospital drive entrance is on the left, 100 metres after Church Road, a right hand turn signposted to Midhurst.

The Hospital drive is the same turning from Hindhead Road as Vicarage Lane and Priors Wood, however upon turning off Hindhead Road, keep driving up the hill to arrive at the Hospital, ignoring the immediate right hand turn that leads onto Priors Wood and Vicarage Lane.

### By Train

Haslemere station is 20 minutes walk and has regular services to Guildford, London and Portsmouth.

### By Bus

The following Stagecoach bus routes pass close to the Hospital, all of them also pass the train station:

- No 18 Aldershot to Haslemere
- No 19 Aldershot to Haslemere
- No 59 Haslemere, Linchmere and Grayswood
- No 70 Guildford to Midhurst
- No 238 Haslemere to Alton College (college days only)